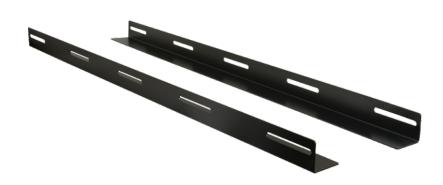

**EN** 

CODE: **RASM1000** v1.0/I

NAME: Set of two 750mm length mounting rails for

**RS/ZRS** series RACK cabinets

## **INTENDED USE**

RASM1000 mounting rails are intended to support heavy equipment (switch, power supply, UPS) front mounted in RACK 19 "cabinets.