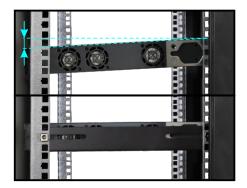

## **INTENDED USE**

RASM1000 mounting rails are intended to support heavy equipment (switch, power supply, UPS) front mounted in RACK 19 "cabinets.