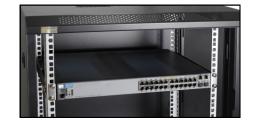

## **INTENDED USE**

RASM1000 mounting rails are intended to support heavy equipment (switch, power supply, UPS) front mounted in RACK 19 "cabinets.

## **SPECIFICATIONS**

| OI LOII IOATIONO     |                                                |
|----------------------|------------------------------------------------|
| Mounting dimensions: | W=19" H=1U D=750mm                             |
| Dimensions:          | W=44, H=39, D=750 [mm, +/-2]                   |
| Net/gross weight:    | 1,35 / 1,42 [kg]                               |
| Materials:           | 1mm cold-rolled steel (SPCC), RAL 9004 (black) |
| Use:                 | inside                                         |
| Notes:               | - two-point fixing to the side RACK rails      |
|                      | - 4 M6 screws + cage nuts included             |