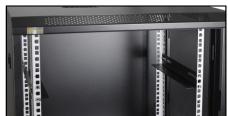

## **INTENDED USE**

RASM1000 mounting rails are intended to support heavy equipment (switch, power supply, UPS) front mounted in RACK 19 "cabinets.