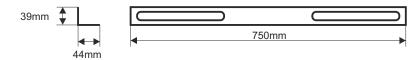

## **SPECIFICATIONS**

| OI LOII IOATIONO     |                                                |
|----------------------|------------------------------------------------|
| Mounting dimensions: | W=19" H=1U D=750mm                             |
| Dimensions:          | W=44, H=39, D=750 [mm, +/-2]                   |
| Net/gross weight:    | 1,35 / 1,42 [kg]                               |
| Materials:           | 1mm cold-rolled steel (SPCC), RAL 9004 (black) |
| Use:                 | inside                                         |
| Notes:               | - two-point fixing to the side RACK rails      |
|                      | - 4 M6 screws + cage nuts included             |