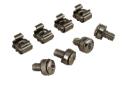

## **SPECIFICATIONS**

| OI LOII IOATIONO     |                                                |
|----------------------|------------------------------------------------|
| Mounting dimensions: | W=19" H=1U D=750mm                             |
| Dimensions:          | W=44, H=39, D=750 [mm, +/-2]                   |
| Net/gross weight:    | 1,35 / 1,42 [kg]                               |
| Materials:           | 1mm cold-rolled steel (SPCC), RAL 9004 (black) |
| Use:                 | inside                                         |
| Notes:               | - two-point fixing to the side RACK rails      |
|                      | - 4 M6 screws + cage nuts included             |